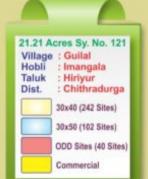

## **DOLLARS COLONY**

Plots for 5.5 Lakh (30x40) and 6.5 lakh (30x50)

## SPK ESTATES PRESENTS DOLLARS COLONY

Located in Guilalu village, Aimangala hobli, Hiriyur Taluk and Chitradurga district, is a 21.21 acre of land which is being developed by the SPK estates. The sites are mostly 30x40 and 30x50 in dimensions, however, some of them are smaller and bigger in size for people looking for different dimensions.