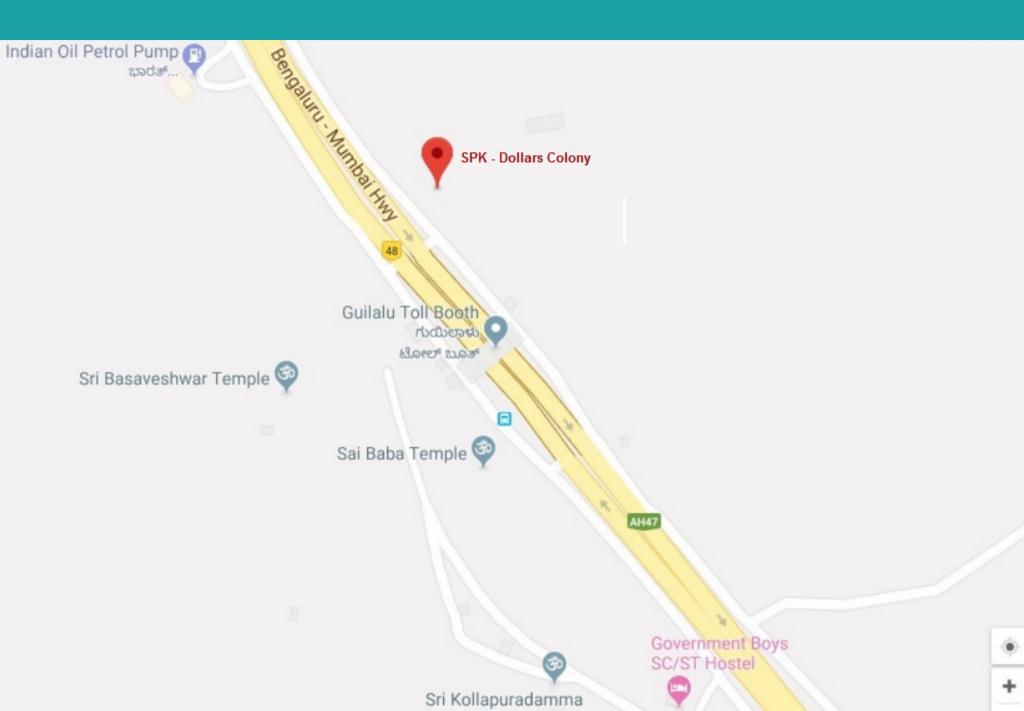

#### Tourism

- 1. Hiriyur Vanivilas Sagar Also Know As Mari Kanive An Artificial Lake From Medival Period.
- 2. Gayathri Jalashya Dam Is A Famous Picnic Spot.
- 3. 500+ Year Old Teru Malleshwara Temple.
- 4. Chitradurga Jogimatti Hill Resort Includes
  A Water Falls (himavat)
- 5. Kedre Water Fall & A Natural Cave Temple.
- 6. Halurameshwara Also Known As Vara Koda Bhavi or Wishing Well
- 7. Dasharatha Rameshwara A Popular Religious Tourist Centre
- 8. Kallina Kote Another Stone Monument.
- 9. Kogue Bande Echoing Stone Famous Tourist Spot.
- 10. Chandravalli Famous Archeological Site.
- 11. Aadu Malleshwara Cave Mines.
- 12. Ingaladu Copper Mines
- 13. Thamate Kallu A Monolithic Statue
- 14. Ramagiri Hills Has Famous Veerabadra Swamy Temple & Kari Siddeshwara Mutt



#### **GOOGLE MAP**



## CONNECTIVITY

5 MIN

**10 MIN** 

**30 MIN** 

Drive to Hiriyur City Drive to Chithradurga

Drive from Sira Town

**45 MIN** 

**45 MIN** 

**120 MIN** 

Drive from Davanagere

Drive from Tumkur

Drive from Bengaluru

# CONTACT

+91-9916846726
SPK Estates
No. 19, KK Road, 2nd Cross,
T. Dasaraahalli, Bengaluru - 560057

99

## THANK YOU for your time!



SPK ESTATES