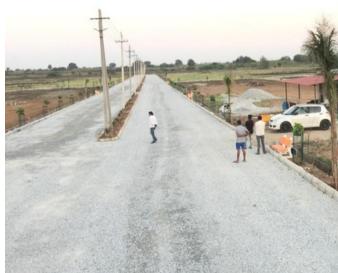

ions based on the customers need. We also have many projects which means that we can offer sites in different layouts which the customers find it attractive. All our layouts are immaculately planned, approved from the government bodies and are designed to make lives easier for our customers from every aspect of their lives.

## **DOLLARS COLONY**

Plots for 5.5 Lakh (30x40) and 6.5 lakh (30x50)



## SPK ESTATES PRESENTS DOLLARS COLONY

Located in Guilalu village, Aimangala hobli, Hiriyur Taluk and Chitradurga district, is a 21.21 acre of land which is being developed by the SPK estates. The sites are mostly 30x40 and 30x50 in dimensions, however, some of them are smaller and bigger in size for people looking for different dimensions.



## **SPK ESTATES PRESENTS DOLLARS COLONY**











## **Customer Site Visit - DOLLARS COLONY**









## Plot Construction at - DOLLARS COLONY









## SPK DOLLARS COLONY LAYOUT MAP

5y. NO. 90



Sy. No. 123

## SPK DOLLARS COLONY LAYOUT MAP



## **SPK ESTATES PRESENTS DOLLARS COLONY**



## Hurry Now!

5 Assured Winners will get KIA Car, ALTO Car & 3 Honda Activa







First 200 Buyers Will Get a Chance to Win\*

#### **LAYOUT PLAN**





AS Jack to Done 6 OCT 28 persons of Description of

#### DC Conversion Number:

ALNCR278/2013-14 ಎ.ಎಲ್.ಎನ್.ಸಿ.ಆರ್.278/2013-14

ALNCR11/2014-15 ಎ.ಎಲ್.ಎನ್.ಸಿ.ಆರ್.11/2014-15



#### Proposed Japanese Township At Sira







SPK ESTATES

#### **SPK Estates**

No. 19, KK Road, 2nd Cross, T. Dasarahalli, Bangalore - 560057, Contact : 9916846726

Web.: www.spkestates.com

Email: spk.dreamcity14@gmail.