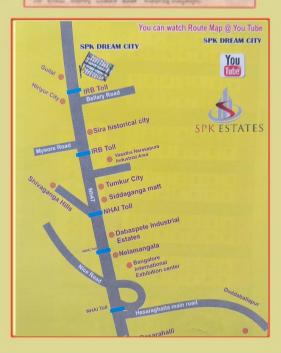

#### **GOOGLE MAP**

## CONNECTIVITY

5 MIN

**10 MIN** 

**30 MIN** 

Drive to Hiriyur City Drive to Chithradurga

Drive from Sira Town

**45 MIN** 

**45 MIN** 

**120 MIN** 

Drive from Davanagere

Drive from Tumkur

Drive from Bengaluru