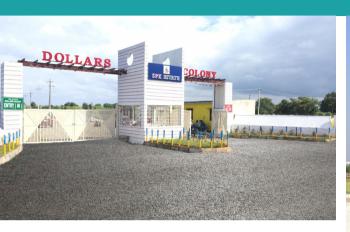

## DOLLARS COLONY

## A SPK ESTATES PROJECT

www.spkestates.com

## SPK ESTATES PRESENTS DOLLARS COLONY

Located in Guilalu village, Aimangala hobli, Hiriyur Taluk and Chitradurga district, is a 21.21 acre of land which is being developed by the SPK estates. The sites are mostly 30x40 and 30x50 in dimensions, however, some of them are smaller and bigger in size for people looking for different dimensions.