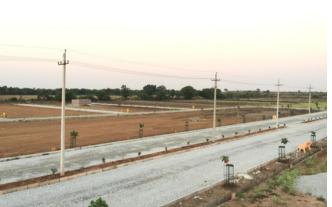

## Plot Construction at - DOLLARS COLONY

## **AMENITIES**

60 FEET MAIN ROAD WITH STREET LIGHTS

30 FEET SUB ROAD WITH TAR

BOX TYPE SANITARY & DRAINAGE