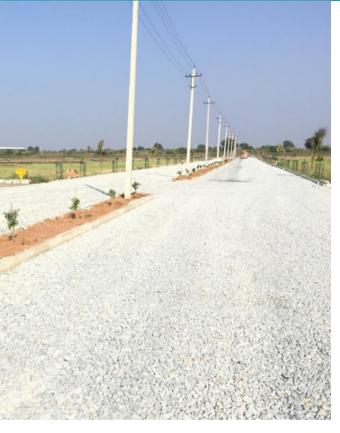

## Plot Construction at - DOLLARS COLONY

## **AMENITIES**

60 FEET MAIN ROAD WITH STREET LIGHTS

30 FEET SUB ROAD WITH TAR

BOX TYPE SANITARY & DRAINAGE