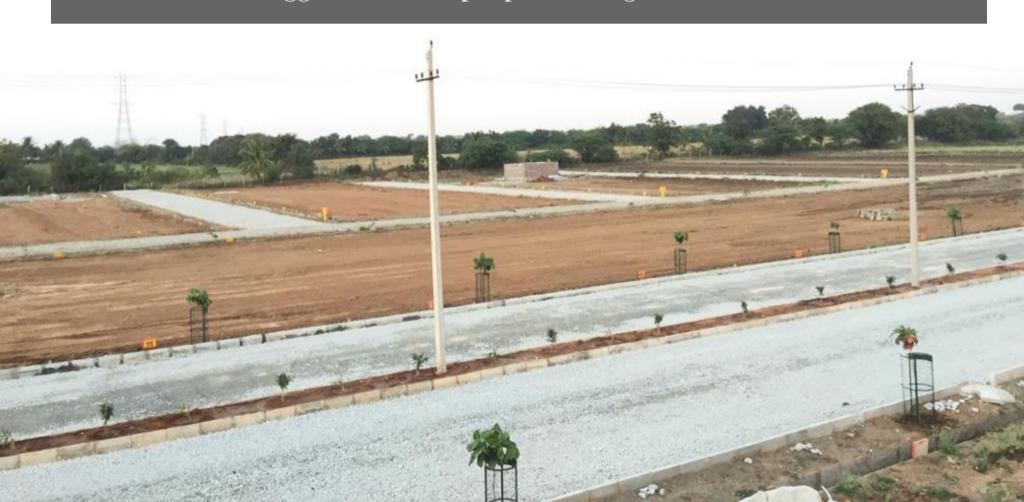

loping many more. We provide sites of different dimensions based on the customers need. We also have many projects which means that we can offer sites in different layouts which the customers find it attractive. All our layouts are immaculately planned, approved from the government bodies and are designed to make lives easier for our customers from every aspect of their lives.

## **DOLLARS COLONY**

Plots for 5.5 Lakh (30x40) and 6.5 lakh (30x50)



## SPK ESTATES PRESENTS DOLLARS COLONY

Located in Guilalu village, Aimangala hobli, Hiriyur Taluk and Chitradurga district, is a 21.21 acre of land which is being developed by the SPK estates. The sites are mostly 30x40 and 30x50 in dimensions, however, some of them are smaller and bigger in size for people looking for different dimensions.



## **SPK ESTATES PRESENTS DOLLARS COLONY**











## **Customer Site Visit - DOLLARS COLONY**









## Plot Construction at - DOLLARS COLONY









## SPK DOLLARS COLONY LAYOUT MAP

5y. NO. 90



Sy. No. 123

## SPK DOLLARS COLONY LAYOUT MAP



## **SPK ESTATES PRESENTS DOLLARS COLONY**



## Hurry Now!

5 Assured Winners will get KIA Car, ALTO Car & 3 Honda Activa







First 200 Buyers Will Get a Chance to Win\*

#### **LAYOUT PLAN**





AS Jack to Done 6 OCT 28 persons of Description of

#### DC Conversion Number:

ALNCR278/2013-14 ಎ.ಎಲ್.ಎನ್.ಸಿ.ಆರ್.278/2013-14

ALNCR11/2014-15 ಎ.ಎಲ್.ಎನ್.ಸಿ.ಆರ್.11/2014-15



#### Proposed Japanese Township At Sira







SPK ESTATES

#### **SPK Estates**

No. 19, KK Road, 2nd Cross, T. Dasarahalli, Bangalore - 560057, Contact : 9916846726

W