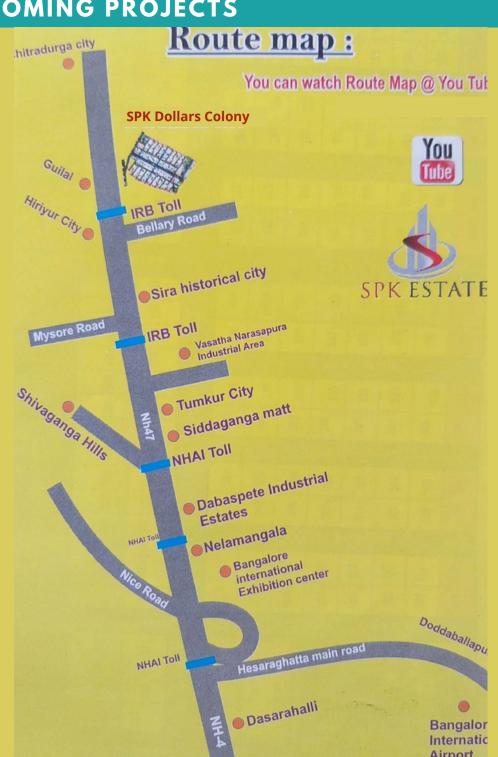

#### **GOVERNMENT UPCOMING PROJECTS**

#### In & Around Up Coming Projects

- ISRO (Indian Space Research Organization Is Setting An Advance R&D Center In Space Craft Technology.
  - \* Proposed Smart City from modi Government
  - \* Food Park
  - \* Hatti Gold Mine
  - ★ DRDO ( Defense Research & Development Organization ) has Set up an Aeronautical Test Range @ Voru Kaval Challakere
- ★ BARC (Baba Atomic Research) Center Is Setting Up A Rare - Earth Facility & A Uranium Enrichment Plant.
- ★ IISC (Indian Institute of science) has acquired 1500 Acres Of Land To Set Up a Talent Development center which is to include School, Shopping Complex & A Residential Township observatory at Kundapur - Challakere.
- In challakere "The Science City" Involves An Investment Of
- \* Rs 10000 Crore In Initial Phase at Chitradurga.
- 2. Atria Power Corp Ltd Is Setting Up 25ww Solar Thermal Plant
- Sri Jayadeva Cardiology Institute To Set Up There Branches In Chitradurga.
- Chitradurga Steel & Power Pvt Limited Is Setting
   Up A Mini Steel Plant
- Prakash Sponge Iron & Power Pvt Ltd Is Setting Up A Gas Based Power Plant.
- 6. VSI Steel To Expend Their Industry At Hiriyur

#### WHY CHITRADURGA AND HIRIYUR?

## CONNECTIVITY

5 MIN

**10 MIN** 

**30 MIN** 

Drive to Hiriyur City Drive to Chithradurga

Drive from Sira Town

**45 MIN** 

**45 MIN** 

**120 MIN** 

Drive from Davanagere

Drive from Tumkur

Drive from Bengaluru