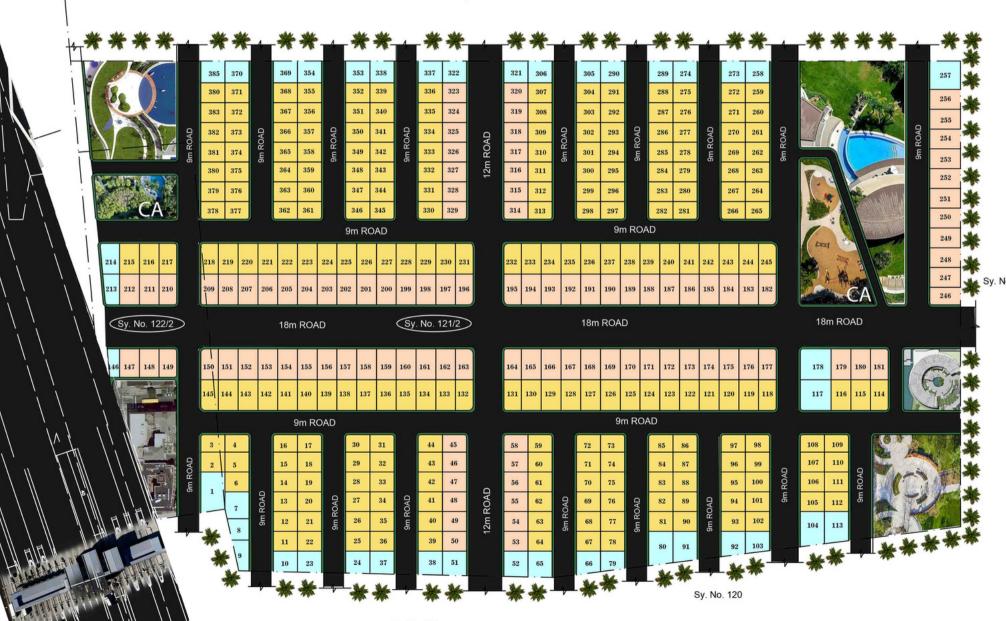

## SPK DOLLARS COLONY LAYOUT MAP

5y. NO. 90

Sy. No. 123

## SPK DOLLARS COLONY LAYOUT MAP

#### **LAYOUT PLAN**

AS Jack to Done 6 OCT 28 persons of Description of